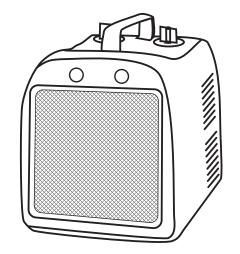

## **LBH150G**Portable Fan-Forced Open Coil Heater

- **■** BUILT-IN THERMOSTAT
- SAFETY HIGH TEMPERATURE LIMIT

- **■** BUILT-IN HANDLE
- 6' HEAVY DUTY CORD WITH PLUG

## For use in bathrooms, laundry room and similar indoor areas that may need heat.

- Two heat setting (1500/1000Watts).
- · Adjustable, automatic thermostat.
- · Safety overload switch.
- · High performance.
- · Power signal light.
- Top mounted handle and controls.

## **MODEL LBH150G**

- Safety high temperature limit
- · Built-in handle
- · 6' Heavy duty cord with plug

470 Beauty Spot Road East Bennettsville, SC 29512 www.marleymep.com