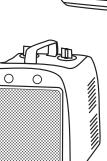

## **LBH150G**Portable Fan-Forced Open Coil Heater

- **■** BUILT-IN THERMOSTAT
- SAFETY HIGH TEMPERATURE LIMIT

- **■** BUILT-IN HANDLE
- 6' HEAVY DUTY CORD WITH PLUG

## For use in bathrooms, laundry room and similar indoor areas that may need heat.

- Two heat setting (1500/1000Watts).
- · Adjustable, automatic thermostat.
- · Safety overload switch.
- · High performance.
- · Power signal light.
- Top mounted handle and controls.

## **MODEL LBH150G**

- Safety high temperature limit
- · Built-in handle
- · 6' Heavy duty cord with plug

470 Beauty Spot Road East Bennettsville, SC 29512 www.marleymep.com