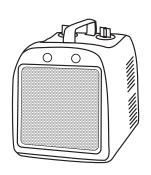

## **LBH150G**Portable Fan-Forced Open Coil Heater

- **■** BUILT-IN THERMOSTAT
- SAFETY HIGH TEMPERATURE LIMIT

- **■** BUILT-IN HANDLE
- 6' HEAVY DUTY CORD WITH PLUG

## For use in bathrooms, laundry room and similar indoor areas that may need heat.

- Two heat setting (1500/1000Watts).
- · Adjustable, automatic thermostat.
- · Safety overload switch.
- · High performance.
- · Power signal light.
- Top mounted handle and controls.

## **MODEL LBH150G**

- Safety high temperature limit
- · Built-in handle
- · 6' Heavy duty cord with plug

470 Beauty Spot Road East Bennettsville, SC 29512 www.marleymep.com