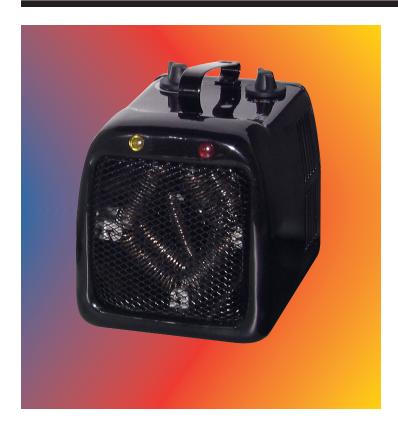

## **LBH150G**Portable Fan-Forced Open Coil Heater

- **■** BUILT-IN THERMOSTAT
- SAFETY HIGH TEMPERATURE LIMIT

- **■** BUILT-IN HANDLE
- 6' HEAVY DUTY CORD WITH PLUG

## For use in bathrooms, laundry room and similar indoor areas that may need heat.

- Two heat setting (1500/1000Watts).
- · Adjustable, automatic thermostat.
- · Safety overload switch.
- · High performance.
- · Power signal light.
- Top mounted handle and controls.