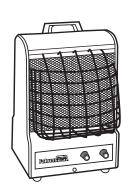

#### Portable Fan-Forced / Radiant Utility Heater

- BUILT-IN THERMOSTAT
- SAFETY HIGH TEMPERATURE LIMIT

- **■** BUILT-IN HANDLE
- 6' HEAVY DUTY CORD WITH PLUG

### Multi-Watt Radiant / Fan Forced heater for use in any area requiring dependable and durable performance.

- · Fan-forced / Radiant.
- · Safety tip-over switch.
- · Adjustable thermostat.
- · Extended safety grille.
- · Safety overheat protection.
- · Oven baked enamel steel cabinet.
- · Full metal casing.
- · Carry handle.
- Three position wattage selection. (600, 900, 1500)

# **MODEL MCM**

- Built-in thermostat
- · Safety high temperature limit
- · Built-in handle
- 6' Heavy duty cord with plug

470 Beauty Spot Road East Bennettsville, SC 29512 www.marleymep.com