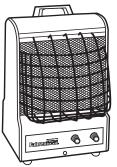

#### Portable Fan-Forced / Radiant Utility Heater

- BUILT-IN THERMOSTAT
- SAFETY HIGH TEMPERATURE LIMIT

- **■** BUILT-IN HANDLE
- 6' HEAVY DUTY CORD WITH PLUG

### Multi-Watt Radiant / Fan Forced heater for use in any area requiring dependable and durable performance.

- · Fan-forced / Radiant.
- · Safety tip-over switch.
- · Adjustable thermostat.
- · Extended safety grille.
- · Safety overheat protection.
- · Oven baked enamel steel cabinet.
- · Full metal casing.
- · Carry handle.
- Three position wattage selection. (600, 900, 1500)

# **MODEL MCM**

- Built-in thermostat
- · Safety high temperature limit
- · Built-in handle
- 6' Heavy duty cord with plug

470 Beauty Spot Road East Bennettsville, SC 29512 www.marleymep.com