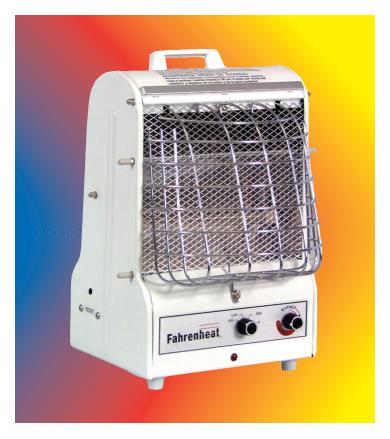

#### Portable Fan-Forced / Radiant Utility Heater

- BUILT-IN THERMOSTAT
- SAFETY HIGH TEMPERATURE LIMIT

- **■** BUILT-IN HANDLE
- 6' HEAVY DUTY CORD WITH PLUG

### Multi-Watt Radiant / Fan Forced heater for use in any area requiring dependable and durable performance.

- · Fan-forced / Radiant.
- · Safety tip-over switch.
- · Adjustable thermostat.
- · Extended safety grille.
- · Safety overheat protection.
- · Oven baked enamel steel cabinet.
- · Full metal casing.
- · Carry handle.
- Three position wattage selection. (600, 900, 1500)

# **MODEL MCM**

- Built-in thermostat
- · Safety high temperature limit
- · Built-in handle
- 6' Heavy duty cord with plug

470 Beauty Spot Road East Bennettsville, SC 29512 www.marleymep.com