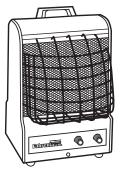

#### Portable Fan-Forced / Radiant Utility Heater

- BUILT-IN THERMOSTAT
- SAFETY HIGH TEMPERATURE LIMIT

- **■** BUILT-IN HANDLE
- 6' HEAVY DUTY CORD WITH PLUG

### Multi-Watt Radiant / Fan Forced heater for use in any area requiring dependable and durable performance.

- · Fan-forced / Radiant.
- · Safety tip-over switch.
- · Adjustable thermostat.
- · Extended safety grille.
- · Safety overheat protection.
- · Oven baked enamel steel cabinet.
- · Full metal casing.
- · Carry handle.
- Three position wattage selection. (600, 900, 1500)

# **MODEL MCM**

- Built-in thermostat
- · Safety high temperature limit
- · Built-in handle
- 6' Heavy duty cord with plug

470 Beauty Spot Road East Bennettsville, SC 29512 www.marleymep.com