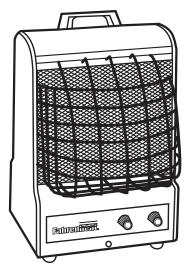

#### Portable Fan-Forced / Radiant Utility Heater

- BUILT-IN THERMOSTAT
- SAFETY HIGH TEMPERATURE LIMIT

- **■** BUILT-IN HANDLE
- 6' HEAVY DUTY CORD WITH PLUG

### Multi-Watt Radiant / Fan Forced heater for use in any area requiring dependable and durable performance.

- · Fan-forced / Radiant.
- · Safety tip-over switch.
- · Adjustable thermostat.
- · Extended safety grille.
- · Safety overheat protection.
- · Oven baked enamel steel cabinet.
- · Full metal casing.
- · Carry handle.
- Three position wattage selection. (600, 900, 1500)

# **MODEL MCM**

- Built-in thermostat
- · Safety high temperature limit
- · Built-in handle
- 6' Heavy duty cord with plug

470 Beauty Spot Road East Bennettsville, SC 29512 www.marleymep.com