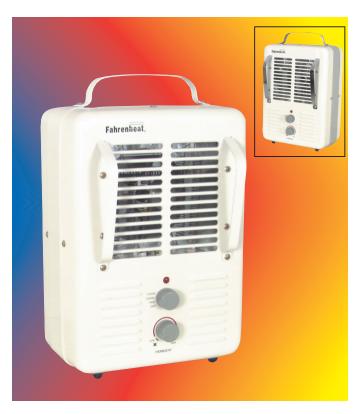

# MMH & MMHD Portable Fan-Forced Utility Heater

- BUILT-IN THERMOSTAT
- SAFETY HIGH TEMPERATURE LIMIT

- **BUILT-IN HANDLE**
- 6' HEAVY DUTY CORD WITH PLUG

## For milkhouse, home, garage, camper or shop

- · Adjustable thermostat.
- · Two heat settings.
- Power indication lights.
- · Fan-Only switch.
- · Automatic tip-over switch.
- · Safety overheat protection.
- · Carry handle.
- · Built-in thermostat.
- MMHD has grounded plug, two tone white/grey finish with chrome accents.
- MMH provided in white Baked enamal finish.

# **MODEL MMH & MMHD**

- Built-in thermostat
- · Safety high temperature limit
- · Built-in handle
- 6' Heavy duty cord with plug

470 Beauty Spot Road East Bennettsville, SC 29512 www.marleymep.com