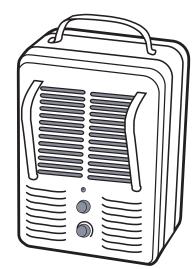

# MMH & MMHD Portable Fan-Forced Utility Heater

- BUILT-IN THERMOSTAT
- SAFETY HIGH TEMPERATURE LIMIT

- **BUILT-IN HANDLE**
- 6' HEAVY DUTY CORD WITH PLUG

## For milkhouse, home, garage, camper or shop

- · Adjustable thermostat.
- · Two heat settings.
- Power indication lights.
- · Fan-Only switch.
- · Automatic tip-over switch.
- · Safety overheat protection.
- · Carry handle.
- · Built-in thermostat.
- MMHD has grounded plug, two tone white/grey finish with chrome accents.
- MMH provided in white Baked enamal finish.

# **MODEL MMH & MMHD**

- Built-in thermostat
- · Safety high temperature limit
- · Built-in handle
- 6' Heavy duty cord with plug

470 Beauty Spot Road East Bennettsville, SC 29512 www.marleymep.com