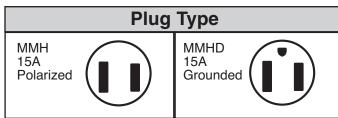

#### **SELECTION CHART**

| CATALOG NO. | UPC.          | VOLTS | PH | WATTS     | BTU/HR    | AMPS      | PLUG TYPE | WT(LBS.) |
|-------------|---------------|-------|----|-----------|-----------|-----------|-----------|----------|
| MMH1502T    | 09831986167 2 | 120   | 1  | 1300/1500 | 4436/5120 | 10.8/12.5 | Polarized | 9        |
| MMHD1502T   | 09831986168 2 |       |    |           |           |           | Grounded  |          |