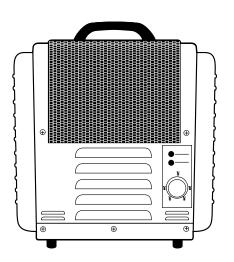

## **Industrial Grade 4000 Watt Heater**

- **■** BUILT-IN THERMOSTAT
- SAFETY HIGH TEMPERATURE LIMIT

- **■** BUILT-IN HANDLE
- **POWER SIGNAL LIGHT**

## Radiant / Fan Forced heater for use in any area requiring dependable and durable performance.

- · Adjustable, automatic thermostat
- Efficient fan-forced heat
- Safety overload switch with caution light
- Full one-year warranty
- Heater automatically shuts off if unit overheats
- Live power signal light