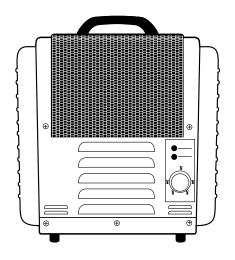

## **Industrial Grade 4000 Watt Heater**

- **■** BUILT-IN THERMOSTAT
- SAFETY HIGH TEMPERATURE LIMIT

- **■** BUILT-IN HANDLE
- **POWER SIGNAL LIGHT**

## Radiant / Fan Forced heater for use in any area requiring dependable and durable performance.

- · Adjustable, automatic thermostat
- Efficient fan-forced heat
- Safety overload switch with caution light
- Full one-year warranty
- Heater automatically shuts off if unit overheats
- Live power signal light