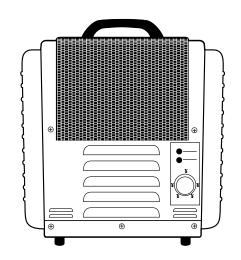

## **PT268**

## **Industrial Grade 4000 Watt Heater**

- **■** BUILT-IN THERMOSTAT
- SAFETY HIGH TEMPERATURE LIMIT

- **■** BUILT-IN HANDLE
- **POWER SIGNAL LIGHT**

## Radiant / Fan Forced heater for use in any area requiring dependable and durable performance.

- · Adjustable, automatic thermostat
- Efficient fan-forced heat
- Safety overload switch with caution light
- Full one-year warranty
- Heater automatically shuts off if unit overheats
- Live power signal light

## **MODEL PT268**

- Efficient fan-forced heat
- · Safety overload switch with caution light
- Full one-year warranty
- Heater automatically shuts off if unit overheats
- · Live power signal light

470 Beauty Spot Road East Bennettsville, SC 29512 www.marleymep.com