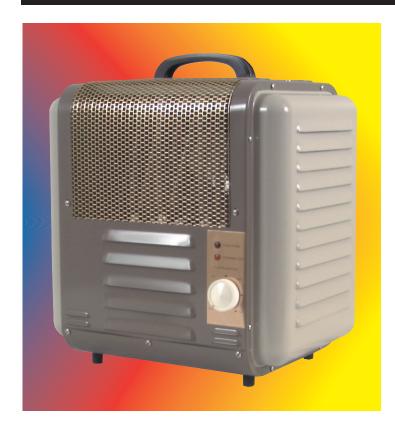

## **PT268**

## **Industrial Grade 4000 Watt Heater**

- **■** BUILT-IN THERMOSTAT
- SAFETY HIGH TEMPERATURE LIMIT

- **■** BUILT-IN HANDLE
- **POWER SIGNAL LIGHT**

## Radiant / Fan Forced heater for use in any area requiring dependable and durable performance.

- · Adjustable, automatic thermostat
- Efficient fan-forced heat
- Safety overload switch with caution light
- Full one-year warranty
- Heater automatically shuts off if unit overheats
- Live power signal light