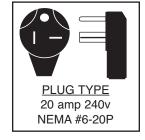

| CATALOG<br>NUMBER | UPC<br>NUMBER   | VOLTS | WATTS | AMPS | втин   | SHIP WT.<br>(LBS) |
|-------------------|-----------------|-------|-------|------|--------|-------------------|
| PT268             | 6 85360 09646 9 | 240   | 4,000 | 16.7 | 13,640 | 10                |