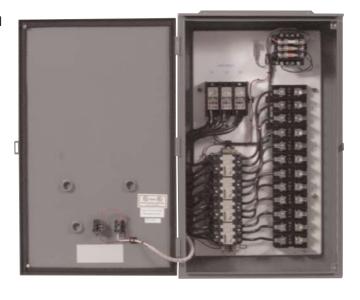

## **FEATURES**

- Nema 1 enclosure, UL / cUL listed and labeled control panel.
- On / Off Control Switch.
- Power ON Pilot Light.
- Control Transformer with fused primary and secondary.
- Multi-contactor panels provided with heavy duty contactors when rated and 50 FLA.

## **SELECTION CHART**

| CATALOG    |                               | MAX  | SUPPLY     | CONTROL  | SHIPPING                 |        |
|------------|-------------------------------|------|------------|----------|--------------------------|--------|
| NUMBER     | DESCRIPTION                   | AMPS | VOLTAGE    | VOLTAGE* | CONTROL PANEL DIMENSIONS | WEIGHT |
| CP404801PT | Percentage Timer Panel,       | 40A  | 208 - 480V | 120V     | 14.5"H X 14.5"W X 7.5"D  | 45 lbs |
|            | One 3 pole contactor          |      |            |          |                          |        |
| CP404801CT | Time Delay Controller,        | 40A  | 208 - 480V | 120V     | 14.5"H X 14.5"W X 7.5"D  | 45 lbs |
|            | One 3 pole contactor          |      |            |          |                          |        |
| CP504801   | Single 3 pole Contactor Panel | 40A  | 208 - 480V | 120V     | 14.5"H X 14.5"W X 7.5"D  | 45 lbs |
| CP1004801  | Two 3 pole Contactor Panel    | 100A | 208 - 480V | 120V     | 14"H X 15"W X 7.75"D     | 55 lb  |
| CP2004801  | Four 3 pole Contactor Panel   | 200A | 208 - 480V | 120V     | 31.5"H X 18.2"W X 10"D   | 65 lb  |
| CP3004801  | Six 3 pole Contactor Panel    | 300A | 208 - 480V | 120V     | 36"H X 30"W X 7"D        | 70 lbs |