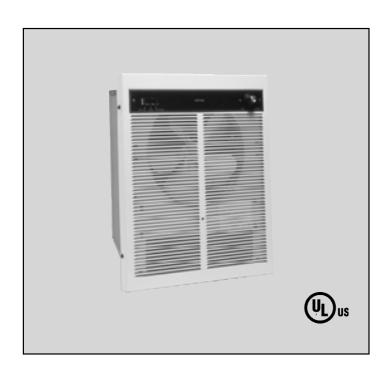

## **B2400 SERIES WALL HEATERS**

- Coiled nichrome element for fast heat delivery.
- Snap-action thermostat for precise room comfort control.
- · Matched fan and motor combination.
- Precision-balanced fan blades for quiet operation.
- Manual reset thermal limit switch for greater safety.
- 3-way push button control panel.
- Recessed or surface mounted installation (with optional surface mount adapter).
- POSITIVE OFF switch allows the unit to be electrically disconnected for complete seasonal shutdown.

## **SELECTION CHART**

|       |        | ROUGH-IN        |           |             |         |           |
|-------|--------|-----------------|-----------|-------------|---------|-----------|
| CAT.# | FINISH | <b>OPENING</b>  | WATTS     | <b>AMPS</b> | VOLTS   | BTUH      |
| B2451 | Almond | 11-1/8"x14-3/8" | 1500      | 13.4        | 120     | 5120      |
| B2452 | Almond | 11-1/8"x14-3/8" | 2000/1500 | 8.9/7.8     | 240/208 | 6826/5120 |