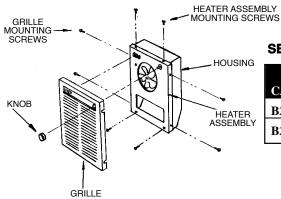

## **B2400 SERIES WALL HEATERS**

- Coiled nichrome element for fast heat delivery.
- Snap-action thermostat for precise room comfort control.
- · Matched fan and motor combination.
- Precision-balanced fan blades for quiet operation.
- Manual reset thermal limit switch for greater safety.
- 3-way push button control panel.
- Recessed or surface mounted installation (with optional surface mount adapter).
- POSITIVE OFF switch allows the unit to be electrically disconnected for complete seasonal shutdown.