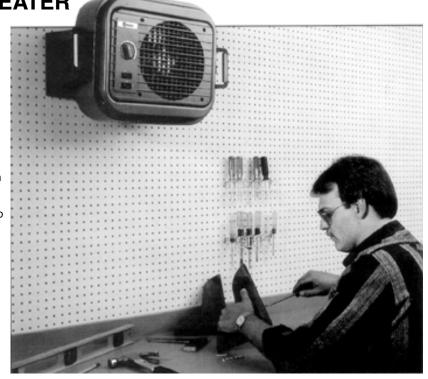

## Take the chill out of workshops, storage buildings and garages quickly and dependably.

- Perfect for construction job sites, garages, workshops, any unheated area.
- Compact. Lightweight. Just 25 pounds.
- · Easy to carry with built-in handles.
- Two heat settings: 9102 BTUs (2667 Watts) 13,652 BTUs (4000 Watts).
- Permanently lubricated, unit-bearing fan motor.
- Three-way bracket lets you stand unit on floor or other flat surface, or mount to ceiling or to wall.
- Adjustable thermostat to maintain heating comfort levels.
- Operates on 240 Volts. Comes equipped with 6-foot cord.
- 5-year limited warranty on heating elements.
- U.L. Listed, File #E152700.

## When it's cold outside, the QPH4A delivers dependable, portable heat inside.

For fast warm-ups in unheated areas, depend on the QPH4A for either 13,652 BTUs or 9102 BTUs of heat.

That's enough heat to take the chill out of almost any space - quick and sure.