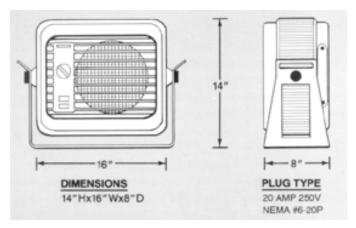

## **SELECTION CHART**

| CATALOG NO. | QPH4A                                    |
|-------------|------------------------------------------|
| VOLTS       | 240<br>208                               |
| WATTS       | HIGH LOW<br>4000 2667<br>3000 2000       |
| BTU/HR      | HIGH LOW<br>13,652 9,102<br>10,239 6,526 |
| PLUG TYPE   | NEMA 6-20P                               |
| WEIGHT      | 25 lbs.                                  |