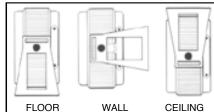

## Take the chill out of workshops, storage buildings and garages quickly and dependably.

- Perfect for construction job sites, garages, workshops, any unheated area.
- Compact. Lightweight. Just 25 pounds.
- · Easy to carry with built-in handles.
- Two heat settings: 9102 BTUs (2667 Watts) 13,652 BTUs (4000 Watts).
- Permanently lubricated, unit-bearing fan motor.
- Three-way bracket lets you stand unit on floor or other flat surface, or mount to ceiling or to wall.
- Adjustable thermostat to maintain heating comfort levels.
- Operates on 240 Volts. Comes equipped with 6-foot cord.
- 5-year limited warranty on heating elements.
- U.L. Listed, File #E152700.

And when the weather is warm, the QPH4A fan-only switch brings out the cooling breezes.

Hot or cold, the QPH4A does the job.

**SPECIAL COMBINATION STAND** & SWIVEL BRACKET enables unit to be positioned in a variety of ways. Especially easy to install on ceilings or walls, the bracket is already predrilled with 16" O.C. mounting holes.