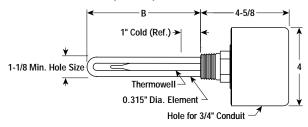

### **Immersion**

# ARTMO-1

## Light Weight Oil **Applications**

- 1" NPT Steel Screw Plug
- **Steel Sheath Element**
- 20 W/ln<sup>2</sup>
- 0.25 1.5 kW
- Integral Thermostat (SPST)
- 120 and 240 Volt, Single Phase
- General Purpose or Moisture **Resistant/Explosion Resistant Terminal Enclosure**



#### E1 — Dimensions (Inches)





#### E2 — Dimensions (Inches)





#### Specifications and Ordering Information

| 4                                                      |            |        |          |              | 0                 |                               |                                       |                |                               |                                  |          |                              |