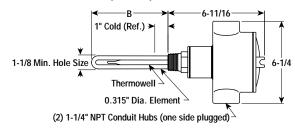

### **Immersion**

# ARTMO-1

## Light Weight Oil **Applications**

- 1" NPT Steel Screw Plug
- **Steel Sheath Element**
- 20 W/ln<sup>2</sup>
- 0.25 1.5 kW
- Integral Thermostat (SPST)
- 120 and 240 Volt, Single Phase
- General Purpose or Moisture **Resistant/Explosion Resistant Terminal Enclosure**



#### E1 — Dimensions (Inches)





#### E2 — Dimensions (Inches)





#### Specifications and Ordering Information

| 4                                                      |            |        |          |              | 0                 |                               |                                       |                |                               |                                  |          |                              |