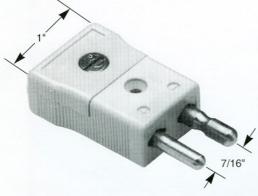

- Glass filled thermoplastic body provides high strength at temperatures up to 425°F (218°C) as well as low moisture absorption and good dielectric constant.
- Heavy duty hollow pin construction prevents reverse mating of polarity.\*
- Body color coded to ISA and ANSI standards.
- Polarity indicated by symbols molded into body.
- Contacts made of thermocouple materials which meet ISA and ANSI standards.
- Jack spring loaded to insure firm grip to plug.
- Accepts wire sizes to 14 awg.
- · Single screw cover cap for fast assembly.
- Accepts crimp and tube adapter for product from .020 to .375.
- Finger grips to permit ease of connection.
- Quick wiring hook up with large head screws and wire channel.