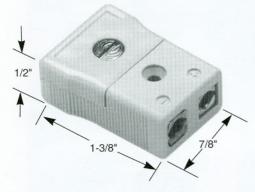

## Jab In Style Thermocouple Connector 2 Pole

- Glass filled thermoplastic body provides high strength at temperatures up to 425°F (218°C) as well as low moisture absorption and good dielectric constant.
- Heavy duty hollow pin construction prevents reverse mating of polarity.\*\*
- Body color coded to ISA and ANSI standards.
- Polarity indicated by symbols molded into body.
- Contacts made of thermocouple materials which meet ISA and ANSI standards.
- · Jack spring loaded to insure firm grip to plug.
- Accepts wire sizes 20 awg to 14 awg. 8 awg available.\*
- Finger grips to permit ease of connection.
- Quick wiring hook up with large head screws and wire channel.