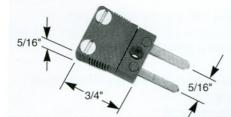

## **Miniature Thermocouple Connector**

- Thermoplastic body provides high strength at temperatures up to 425°F (218°C) as well as low moisture absorption and good dielectric constant.
- Small, light weight and space saving.
- Body color coded to ISA and ANSI standards.
- Polarity indicated by symbols molded into body.
- Contacts made of thermocouple materials which meet ISA and ANSI standards.
- · Jack spring loaded to insure firm grip to plug.
- Accepts crimp adapter for product from .020 to .125.
- Finger grips to permit ease of connection.
- .10" I.D. center mounting hole.

| Catalog Number<br>Plugs Jacks |        | Thermocouple<br>Type          | Body<br>Color | Actual Alloy<br>+In Connector- |            |
|-------------------------------|--------|-------------------------------|---------------|--------------------------------|------------|
| MP-J                          | MJ-J   | Iron-Constantan               | Black         | Iron                           | Constantan |
| MP-K                          | MJ-K   | Chromel-Alumel                | Yellow        | Chromel                        | Alumel     |
| MP-E                          | MJ-E   | Chromel-Constantan            | Violet        | Chromel                        | Constantan |
| MP-T                          | MJ-T   | Copper-Constantan             | Blue          | Copper                         | Constantan |
| MP-R/S                        | MJ-R/S | Platinum/Rhodium-<br>Platinum | Green         | Copper                         | #11 Alloy  |
| MP-CU                         | MJ-CU  | Uncompensated                 | White         | Copper                         | Copper     |