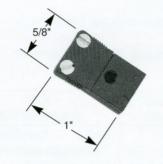

## **Miniature Wire Clamp**

- Provides support for insulated leads to eliminate mechanical damage to leads at the connector.
- Easily installed with single screw through center mounting hole, allowing access to terminals.